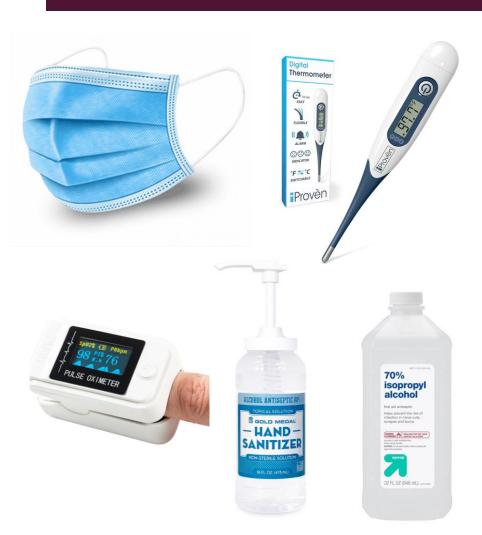

### SOME MUST-HAVES (SURVIVAL KIT)

Face masks are compulsory for anyone travelling by public transport, in shops, supermarkets, shopping centres, in academic and student campuses, indoor and outdoor in the crowded spaces. You can buy face masks from pharmacies (2 lei per piece), from supermarkets or online (e.g. <a href="https://www.emag.ro/search/masti+chirurgicale">https://www.emag.ro/search/masti+chirurgicale</a>)

Spirt (alcohol 70% for external medical use, disinfectant) and hand sanitizer

Thermometer

Pulse-Oximeter (optional and you can find it at: <a href="https://www.emag.ro/search/puls%20oximetru?ref=effective\_search">https://www.emag.ro/search/puls%20oximetru?ref=effective\_search</a>)