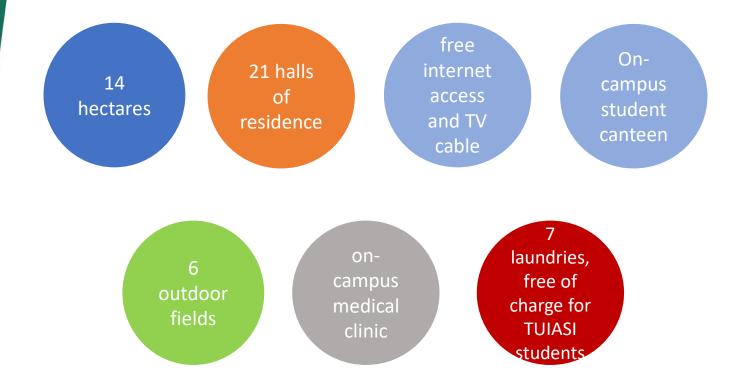

## ACCOMMODATION - useful information -

"Tudor Vladimirescu" is one of the biggest university campuses in Romania!

## WI-FI AND TV SERVICES

- ✓ TUIASI university offers free WI-FI and TV cable access in every room form the campus.
- √ We recommend you to purchase an ethernet cable and a router or you can bring yours in order to have internet in your room.
- ✓ In order to access the internet you will need some authentication data that will be assigned by the faculty.
- ✓ Best place you can buy electronics for your room is online from https://www.emag.ro/ or you can visit Iulius Mall from lasi, which is about 350 meters away from the student dorm.